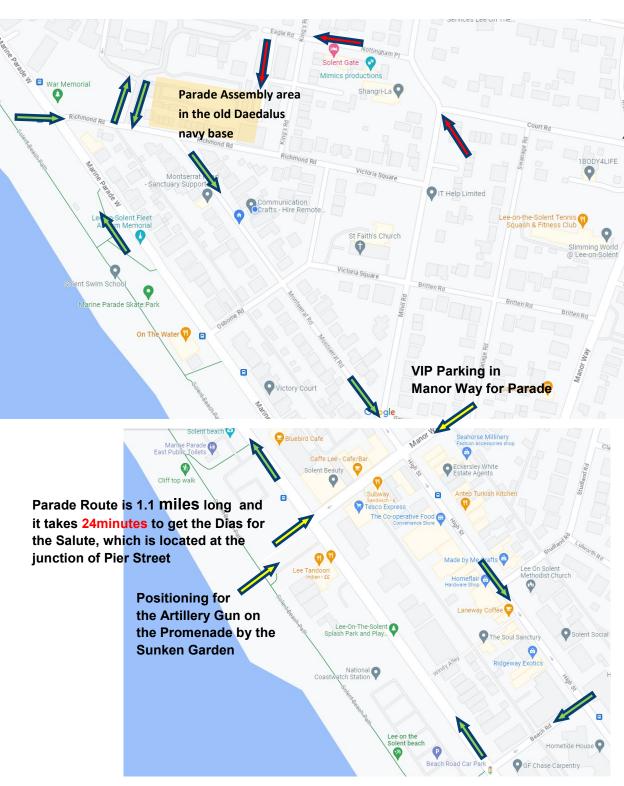

Lee Victory Festival (LVF23) Parade Information 23rd September 2023

Assembly & Route v1.1

Assemble area is in Daedalus

from **08.00** 

Leave /Start at 10.00

Enter Richmond Road

Turn Right onto Montserrat Road

Continue onto the High Street across the the 5 ways junction on Milvil Road

Turn Right onto Beach Road

Turn Right onto Marine Parade

**10.24** - Salute taken at the Dias positioned on the corner of Pier Street

**10.45** Spitfire Display, parade will be halted and restarted by the firing of 3 rounds from the 6lb gun

Continues and Turns Left onto Richmond Road and the Left back into Daedalus where the parade will finish for 12.00 Noon

Approach the parade assembly area from Manor Way (The Event Car Park is Located here). Turn Left onto Court Road, then Turn Right onto Milvil Road and then Turn Left onto Nottingham Place, then go straight ahead into Daedalus and the assembly area will be signposted.